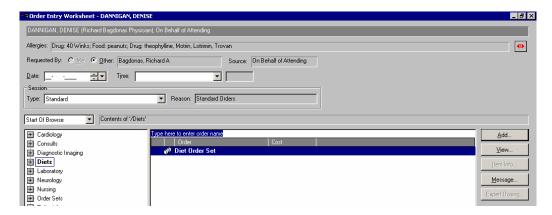

## **Dietary Orders**

Below are the Dietary orders now available in Eclipsys, Sunrise Clinical Manger. You can find these orders by going to your Start of Browse and clicking on Diets.

You can only place one dietary order per patient. You can however have one diet order with a supplements order.

Fill out the order form online for the diet order you wish to select and if you have any problems contact the dietary department.

Upon selecting a type of diet and/or supplement another form (each form varies) will open.