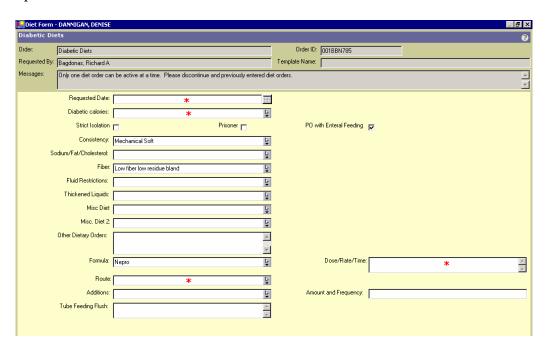

Fill out the order form online for the diet order you wish to select and if you have any problems contact the dietary department.

Upon selecting a type of diet and/or supplement another form (each form varies) will open.