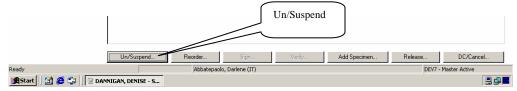

For Nursing Only: Nursing can hold tray at nursing discretion (nursing intervention) until an NPO order is written.

From the Orders Tab Patient List Orders Results Patient Info Summary click the Un/Suspend button, find the Diet order to be suspended and click ok.

**Please note:** Suspending the order cancels the tray in dietary. You must either unsuspend this order or a new order must be placed.