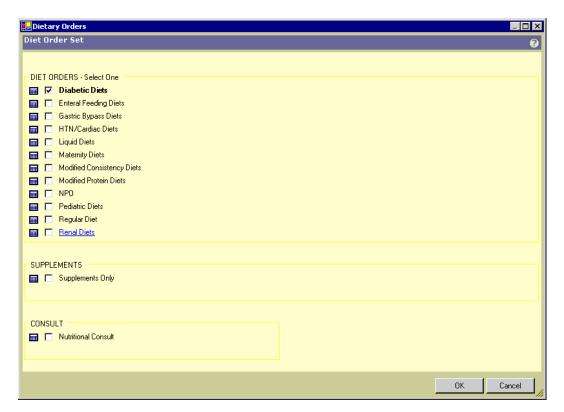

Fill out the order form online for the diet order you wish to select and if you have any problems contact the dietary department.

Upon selecting a type of diet and/or supplement another form (each form varies) will open.